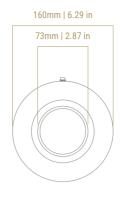

## **DATA SHEET**

EVO Ø160 LONG FLANGE 16.000 Lumen

STAINLESS STEEL AISI 316L

The Sea Led Evolution Series is the new line of underwater lights by the Cantalupi Group. It's designed to achieve first-class lighting performance and to ensure the safety of the boat. This is a special fiberglass thru-hull product and it's up to 90 mm thick.