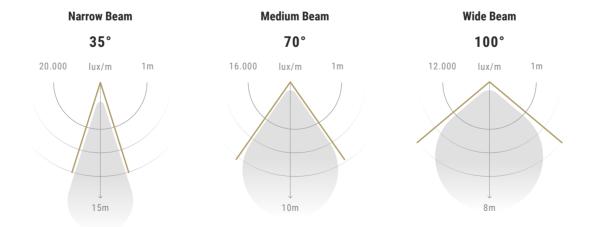

It can be disassembled from the inside to replace the lighting core.

3 different light cones are available.

### LIGHT TECHNICAL DATA

 Power
 96W

 Current / Amp draw
 2A @ 48Vdc

 Fixture Lumens
 16000 @ 70°

 CCT
 5700 K

Beam Angle (degrees)wide 100° / medium 70° / narrow 35°Power SupplyAvailable @ 110-220VAC or 24VDCDimmingDALI, DMX, MODBUS, (0-10)

### **DIFFERENT BEAM SELECTION**