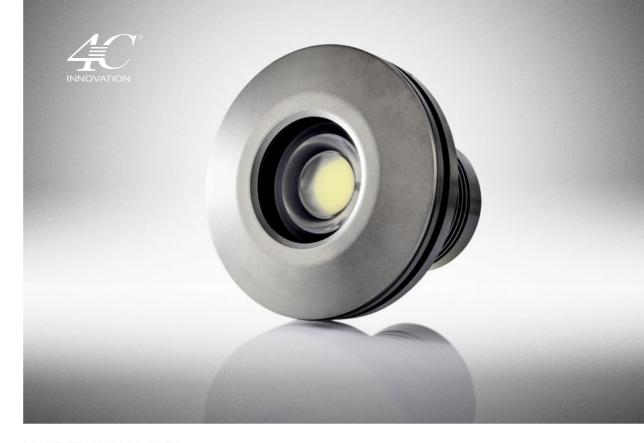

## **DATA SHEET**

EVO Ø160 LONG FLANGE 16.000 Lumen

STAINLESS STEEL AISI 316L

The Sea Led Evolution Series is the new line of underwater lights by the Cantalupi Group. It's designed to achieve first-class lighting performance and to ensure the safety of the boat. This is a special fiberglass thru-hull product and it's up to 90 mm thick.

#### **FEATURES**

Material Steel/Aluminum/AB2 on request

Heatsink Aluminum 6082

Glass Protective Tempered Clear Glass

Protection Yes
Water Ingress Protection Rating IP68

Light Cable Lenght 3mt / 9' 8" (Standard)