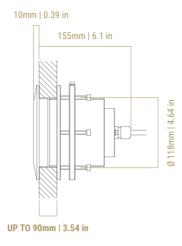

## **DATA SHEET**

EVO Ø160 LONG FLANGE 16.000 Lumen

STAINLESS STEEL AISI 316L

The Sea Led Evolution Series is the new line of underwater lights by the Cantalupi Group. It's designed to achieve first-class lighting performance and to ensure the safety of the boat. This is a special fiberglass thru-hull product and it's up to 90 mm thick.

It can be disassembled from the inside to replace the lighting core.

3 different light cones are available.